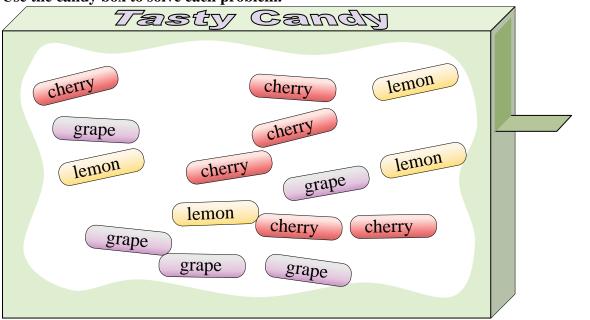

Use the candy box to solve each problem.

- 1) If you picked 1 piece of candy out of the box which flavor would you have the highest probability of selecting?
- 2) Which flavor has the lowest probability of being selected?
- 3) What is the probability of selecting either a cherry piece OR a grape piece?
- 4) Your friend wants either a cherry piece or a grape piece. If you picked a piece out randomly, which one would you have the highest probability of selecting?
- 5) What is the probability of selecting a grape piece?
- 6) How many total pieces of candy are in the box?
- 7) If you ate 2 lemon pieces, 2 cherry pieces and 2 grape pieces, which flavor would you have the highest probability of selecting next?
- 8) If you picked a piece at random would you be more likely to select, a lemon piece or a cherry piece?
- 9) What is the probability of selecting a lemon piece?
- **10**) What is the probability of selecting a cherry piece?

## Answers

- 1. \_\_\_\_\_
- 2
- 3.
- 4. \_\_\_\_\_
- 5. \_\_\_\_\_
- 6. \_\_\_\_
  - 7. \_\_\_\_\_
  - 8.
  - 9. \_\_\_\_\_
- 10. \_\_\_\_\_

**Answer Key** 

Use the candy box to solve each problem.

- 1) If you picked 1 piece of candy out of the box which flavor would you have the highest probability of selecting?
- 2) Which flavor has the lowest probability of being selected?
- 3) What is the probability of selecting either a cherry piece OR a grape piece?
- 4) Your friend wants either a cherry piece or a grape piece. If you picked a piece out randomly, which one would you have the highest probability of selecting?
- 5) What is the probability of selecting a grape piece?
- 6) How many total pieces of candy are in the box?
- 7) If you ate 2 lemon pieces, 2 cherry pieces and 2 grape pieces, which flavor would you have the highest probability of selecting next?
- 8) If you picked a piece at random would you be more likely to select, a lemon piece or a cherry piece?
- 9) What is the probability of selecting a lemon piece?
- **10**) What is the probability of selecting a cherry piece?