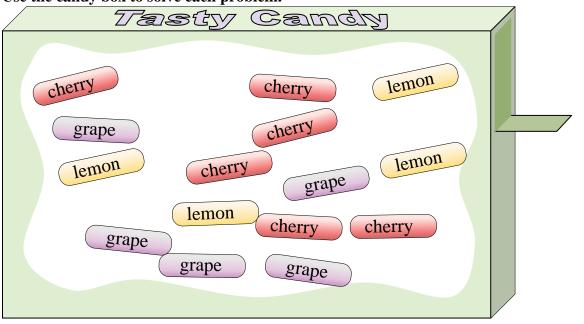

Answers

- cherry
- 2. **lemon**
- 3. **11 out of 15**
- 4. **cherry**
- 5. **5 out of 15** 
  - 5. 15
- 7. **cherry**
- <sub>8.</sub> cherry
- 9. 4 out of 15
- 10. 6 out of 15